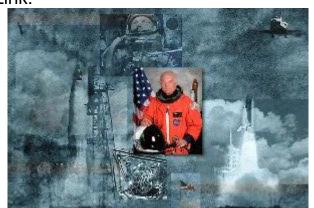

| ame: |  |
|------|--|
| anc. |  |
|      |  |

WWW Assignment 5 "Meet John Glenn" Go to the Weekly Link:

http://www.lerc.nasa.gov/WWW/PAO/html/johnglen.htm

This week's assignment is about John Glenn. He will be going up on the Space Shuttle on October 29<sup>th</sup>, 1998. Look at the picture above and the picture at the bottom of the web page: